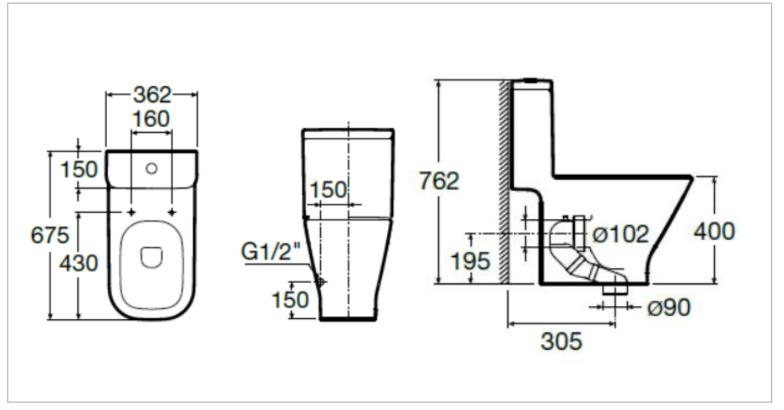

| Brand :                   | Roca, Spain          |
|---------------------------|----------------------|
| Name :                    | GAP One Piece Toilet |
| Item Code :<br>Designer : | A34947L00C           |
| Color / Finish :          | White                |
| Dimensions :              | 362 x 675 x 762 mm   |

Product info:

- One piece toilet
- S-Trap 305mm, 4.5/3L rimless washdown
- Slow down seat and cover

Add-on:

- Angle valve 1/2 x 1/2
- Flexible hose 1/2 x 1/2

Flushing of pipe must be done before fittings are installed. Failure to do so voids the warranty.