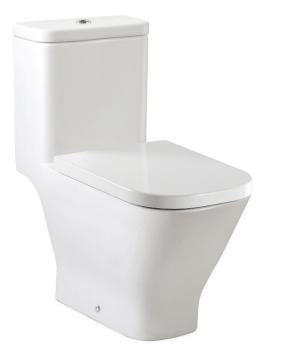

| Brand :                   | Roca, Spain          |
|---------------------------|----------------------|
| Name :                    | GAP One Piece Toilet |
| Item Code :<br>Designer : | A34947L00C           |
| Color / Finish :          | White                |
| Dimensions :              | 362 x 675 x 762 mm   |

Product info:

- One piece toilet
- S-Trap 305mm, 4.5/3L rimless washdown
- Slow down seat and cover

Add-on:

- Angle valve 1/2 x 1/2
- Flexible hose 1/2 x 1/2

Flushing of pipe must be done before fittings are installed. Failure to do so voids the warranty.